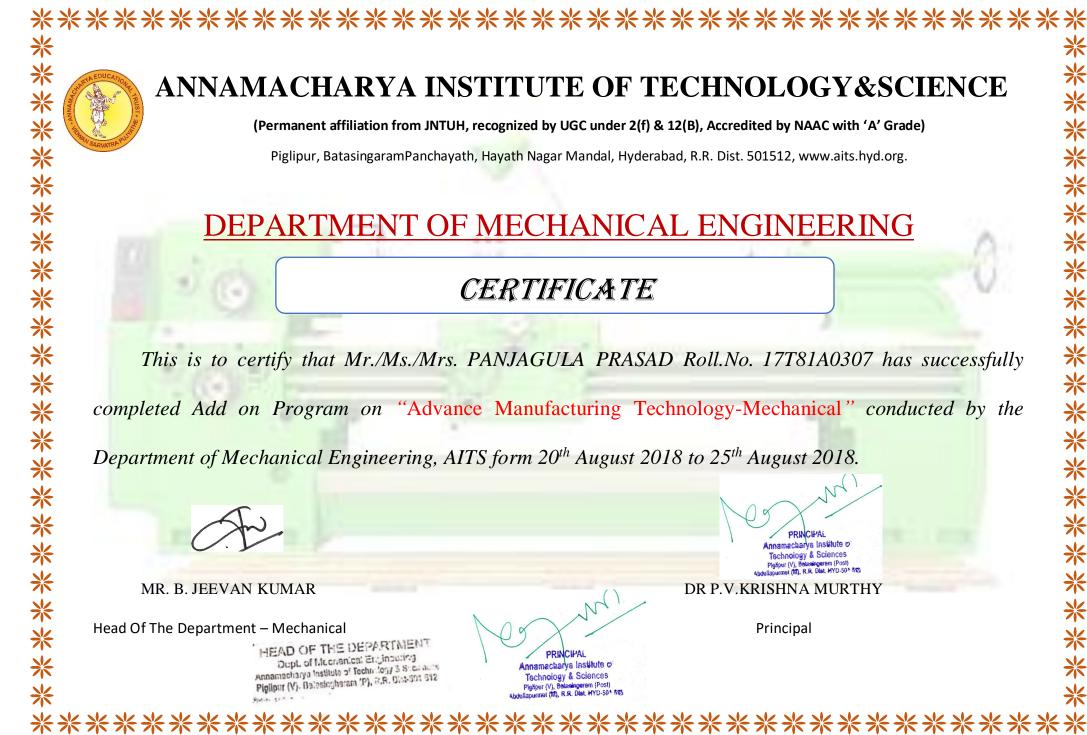

Nagar Mandal, Hyderabad, R.R. Dist. 501512, www.aits.hyd.org.

#### DEPARTMENT OF MECHANICAL ENGINEERING

#### **CERTIFICATE**

This is to certify that Mr./Ms./Mrs. NAGOLU NAVEEN KUMAR REDDY Roll.No. 17T81A0303 has

successfully completed Add on Program on "Advance Manufacturing Technology-Mechanical" conducted

by the Department of Mechanical Engineering, AITS form 20th August 2018 to 25th August 2018.

MR. B. JEEVAN KUMAR

| d Of The | Department | – Mechanical |
|----------|------------|--------------|

HEAD OF THE DEPA Dept. of Mechanical Engineering macharya Institute of Techn Jory 3 S. c. a. Piglipur (V). Balasingharam (P), R.R. Diot-501 512



DR P.V.KRISHNA MURTHY

| Ρ | rı  | ı٢  | ۱٢ | 1 | n | а | I |
|---|-----|-----|----|---|---|---|---|
|   | • • | ••• |    |   | Μ | 9 | • |



(Permanent affiliation from JNTUH, recognized by UGC under 2(f) & 12(B), Accredited by NAAC with 'A' Grade)

Piglipur, BatasingaramPanchayath, Hayath Nagar Mandal, Hyderabad, R.R. Dist. 501512, www.aits.hyd.org.

#### DEPARTMENT OF MECHANICAL ENGINEERING

#### **CERTIFICATE**

This is to certify that Mr./Ms./Mrs. PANJAGULA PRASAD Roll.No. 17T81A0307 has successfully completed Add on Program on "Advance Manufacturing Technology-Mechanical" conducted by the Department of Mechanical Engineering, AITS form 20th August 2018 to 25th August 2018. Annamacharva Institute o

PRINCIPA

Technology & Sciences

MR. B. JEEVAN KUMAR

Head Of The Department – Mechanical

HEAD OF THE DEPARTMENT Dept. of Mechanical Engineering Annamacharva Institute of Techn logy 3 Storates Piglipur (V). Balesingharam (P),