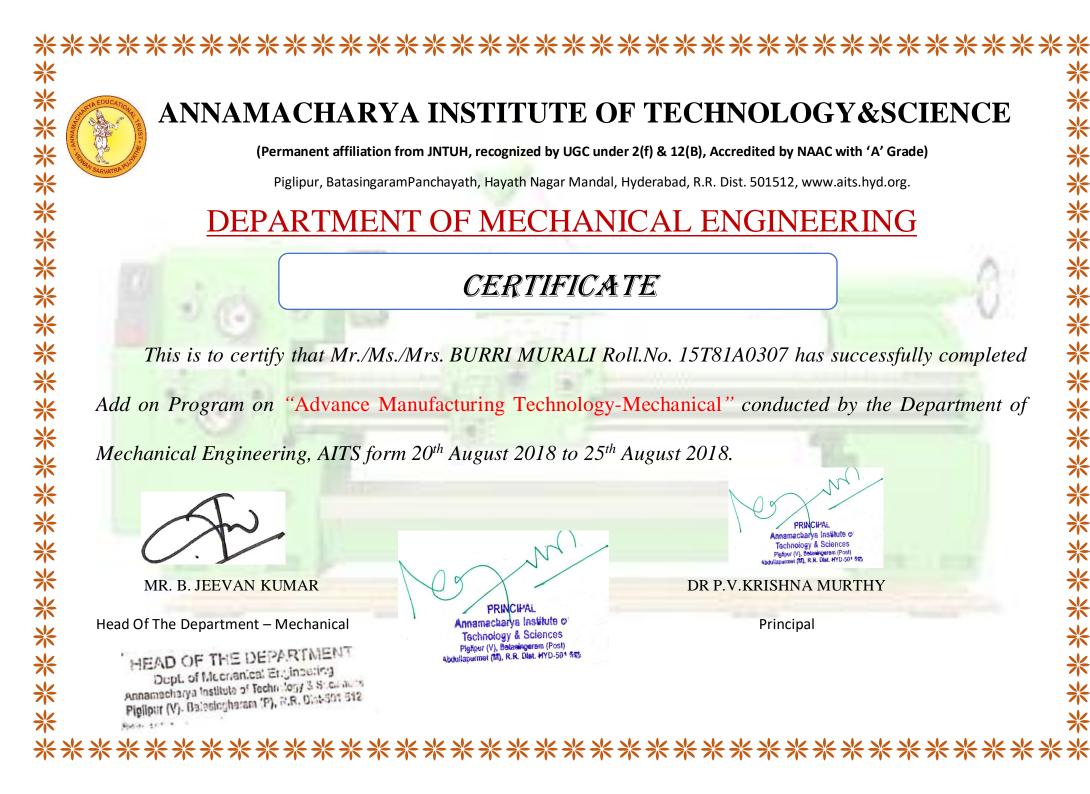

rtment – Mechanical

HEAD OF THE DEPARTMENT Dept. of Mechanical Engineering Annamacharva Institute of Techn logy 3 Storates Piglipur (V). Balesingharam (P), R.R. Diot-501 512 Principal

DR P.V.KRISHNA MURTHY

Technology & Sciences



(Permanent affiliation from JNTUH, recognized by UGC under 2(f) & 12(B), Accredited by NAAC with 'A' Grade)

Piglipur, BatasingaramPanchayath, Hayath Nagar Mandal, Hyderabad, R.R. Dist. 501512, www.aits.hyd.org.

# DEPARTMENT OF MECHANICAL ENGINEERING

#### **CERTIFICATE**

This is to certify that Mr./Ms./Mrs. SHAIK HAFEEZ Roll.No. 16T81A0308 has successfully completed

Add on Program on "Advance Manufacturing Technology-Mechanical" conducted by the Department of

Mechanical Engineering, AITS form 20<sup>th</sup> August 2018 to 25<sup>th</sup> August 2018.







(Permanent affiliation from JNTUH, recognized by UGC under 2(f) & 12(B), Accredited by NAAC with 'A' Grade)

Piglipur, BatasingaramPanchayath, Hayath Nagar Mandal, Hyderabad, R.R. Dist. 501512, www.aits.hyd.org.

### DEPARTMENT OF MECHANICAL ENGINEERING

#### **CERTIFICATE**

This is to certify that Mr./Ms./Mrs. N.ARUNA Roll.No. 16T85A0303 has successfully completed Add on "Advance Manufacturing Technology-Mechanical" conducted by the Department of Program on

Mechanical Engineering, AITS form 20<sup>th</sup> August 2018 to 25<sup>th</sup> August 2018.



#### MR. B. JEEVAN KUMAR

Head Of The Department – Mechanical

HEAD OF THE DEPARTMENT Dept. of Mechanical Engineering Annamacharya Institute of Techn logy 3 St. C. A. S. Piglipur (V). Balasingharam (P), R.R. Dist-Sot 512 Buties \$1.5