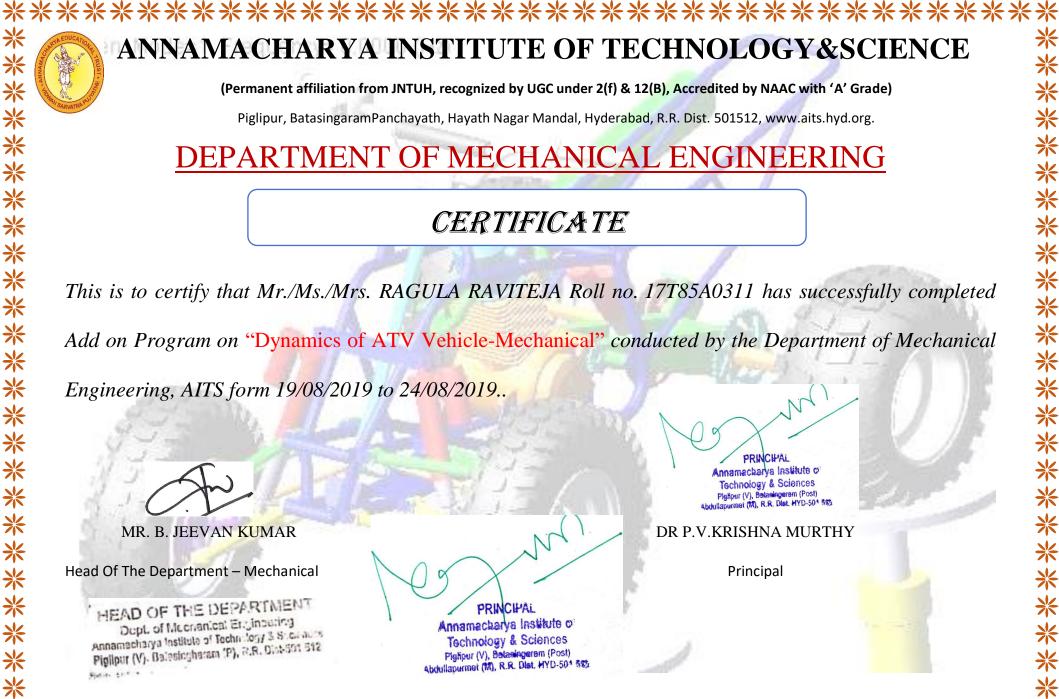

org.

### DEPARTMENT OF MECHANICAL ENGINEERING

#### **CERTIFICATE**

This is to certify that Mr./Ms./Mrs. N.ARUNA Roll.No. 16T85A0303 has successfully completed Add on "Advance Manufacturing Technology-Mechanical" conducted by the Department of Program on

Mechanical Engineering, AITS form 20<sup>th</sup> August 2018 to 25<sup>th</sup> August 2018.



#### MR. B. JEEVAN KUMAR

Head Of The Department – Mechanical

HEAD OF THE DEPARTMENT Dept. of Mechanical Engineering Annamacharya Institute of Techn logy 3 St. C. A. S. Piglipur (V). Balasingharam (P), R.R. Dist-Sot 512 Buties \$1.5

PRINCIP/ Annamacharva Institute o Technology & Sciences righpur (V), Batasingerem (Post) not MD. R.R. Dist. MYD-501 583

Annamacharva Institute c Technology & Sciences aincerem (Post)

DR P.V.KRISHNA MURTHY





(Permanent affiliation from JNTUH, recognized by UGC under 2(f) & 12(B), Accredited by NAAC with 'A' Grade)

Piglipur, BatasingaramPanchayath, Hayath Nagar Mandal, Hyderabad, R.R. Dist. 501512, www.aits.hyd.org.

# DEPARTMENT OF MECHANICAL ENGINEERING

### **CERTIFICATE**

This is to certify that Mr./Ms./Mrs. RAGULA RAVITEJA Roll no. 17T85A0311 has successfully completed

Add on Program on "Dynamics of ATV Vehicle-Mechanical" conducted by the Department of Mechanical

Engineering, AITS form 19/08/2019 to 24/08/2019..



MR. B. JEEVAN KUMAR

Head Of The Department – Mechanical

HEAD OF THE DEPARTMENT Dept. of Mechanical Engineering Annamacharya Institute of Technology 3 Stockauts Piglipur (V). Balesingharam (P), R.R. Dist-Son 512 

PRINCIPAL Annamacharya Institute o Technology & Sciences