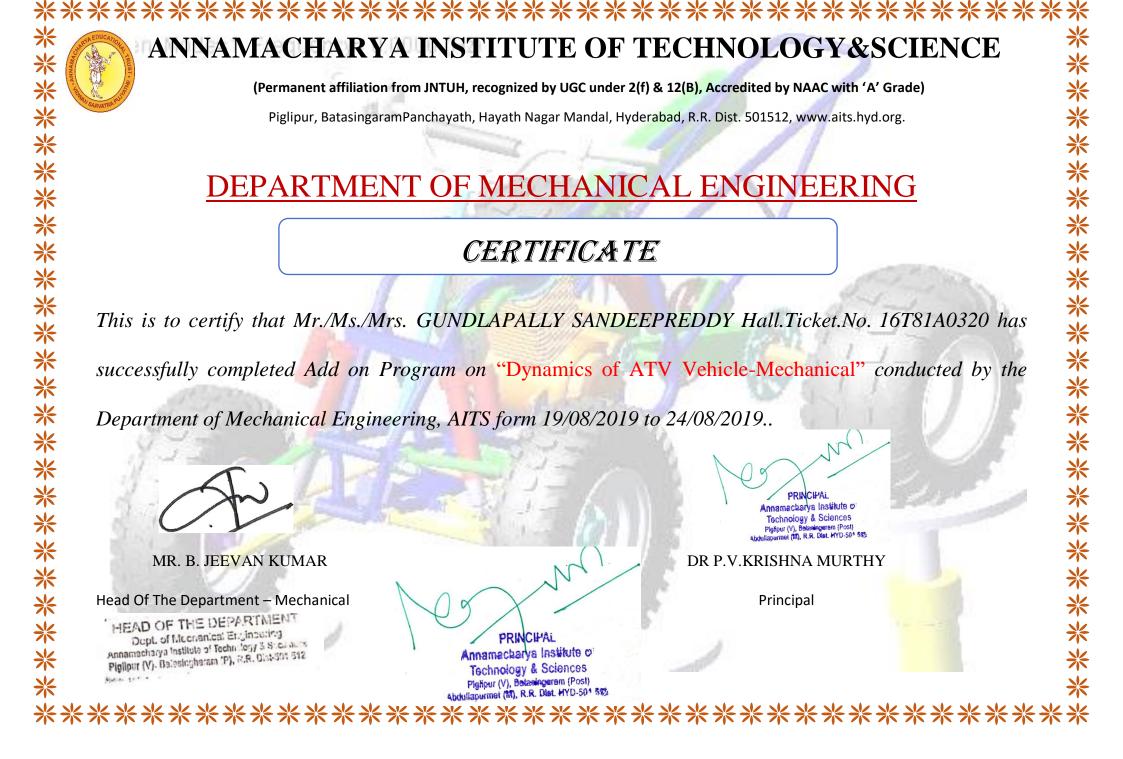

d.org.

### DEPARTMENT OF MECHANICAL ENGINEERING

#### **CERTIFICATE**

This is to certify that Mr./Ms./Mrs. N.ARUNA Roll.No. 16T85A0303 has successfully completed Add on "Advance Manufacturing Technology-Mechanical" conducted by the Department of Program on

Mechanical Engineering, AITS form 20<sup>th</sup> August 2018 to 25<sup>th</sup> August 2018.



#### MR. B. JEEVAN KUMAR

Head Of The Department – Mechanical

HEAD OF THE DEPARTMENT Dept. of Mechanical Engineering Annamacharya Institute of Techn logy 3 St. C. A. S. Piglipur (V). Balasingharam (P), R.R. Dist-Sot 512 Buties \$1.5

PRINCIP/ Annamacharva Institute o Technology & Sciences righpur (V), Batasingerem (Post) not MD. R.R. Dist. MYD-501 583

Annamacharva Institute c Technology & Sciences aincerem (Post)

DR P.V.KRISHNA MURTHY





(Permanent affiliation from JNTUH, recognized by UGC under 2(f) & 12(B), Accredited by NAAC with 'A' Grade)

Piglipur, BatasingaramPanchayath, Hayath Nagar Mandal, Hyderabad, R.R. Dist. 501512, www.aits.hyd.org.

# DEPARTMENT OF MECHANICAL ENGINEERING

### **CERTIFICATE**

This is to certify that Mr./Ms./Mrs. RAGULA RAVITEJA Roll no. 17T85A0311 has successfully completed

Add on Program on "Dynamics of ATV Vehicle-Mechanical" conducted by the Department of Mechanical

Engineering, AITS form 19/08/2019 to 24/08/2019..



MR. B. JEEVAN KUMAR

Head Of The Department – Mechanical

HEAD OF THE DEPARTMENT Dept. of Mechanical Engineering Annamacharya Institute of Technology 3 Stockauts Piglipur (V). Balesingharam (P), R.R. Dist-Son 512 

PRINCIPAL Annamacharya Institute o Technology & Science