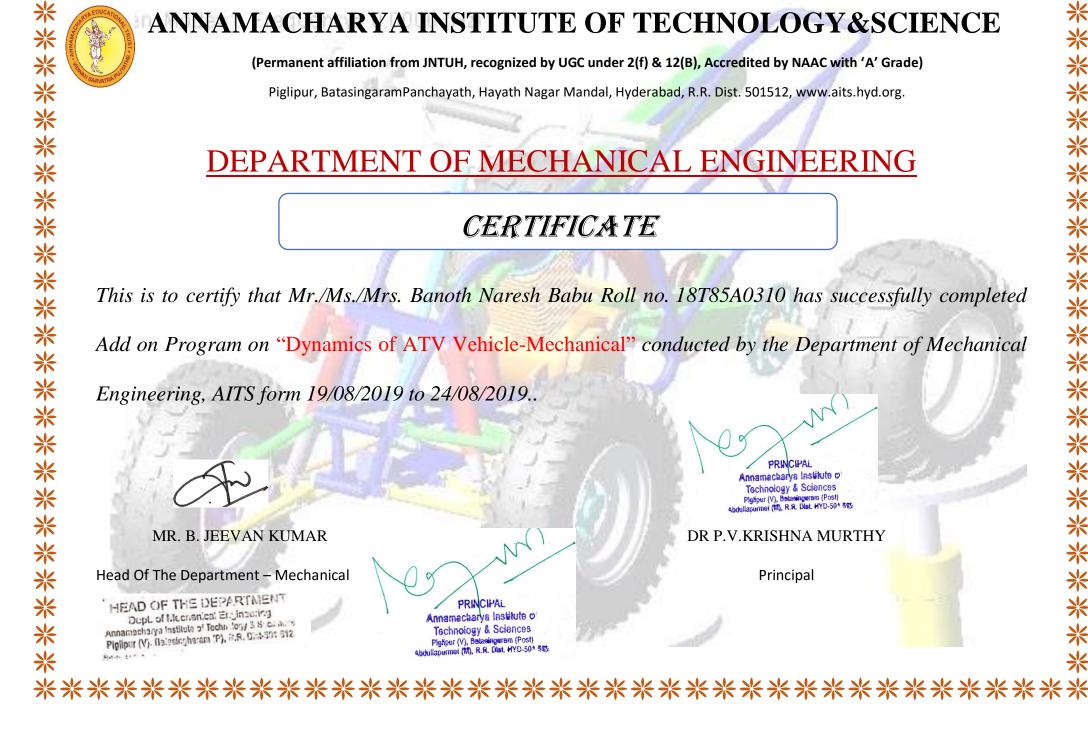

www.aits.hyd.org.

# DEPARTMENT OF MECHANICAL ENGINEERING

### **CERTIFICATE**

This is to certify that Mr./Ms./Mrs. RAGULA RAVITEJA Roll no. 17T85A0311 has successfully completed

Add on Program on "Dynamics of ATV Vehicle-Mechanical" conducted by the Department of Mechanical

Engineering, AITS form 19/08/2019 to 24/08/2019..



MR. B. JEEVAN KUMAR

Head Of The Department – Mechanical

HEAD OF THE DEPARTMENT Dept. of Mechanical Engineering Annamacharya Institute of Technology 3 Stockauts Piglipur (V). Balesingharam (P), R.R. Dist-Son 512 

PRINCIPAL Annamacharya Institute o Technology & Sciences Piglipur (V), Balasingerem (Post) lanumet (M), R.R. Dist. HYD-504 592

PRINCIPAI Annamacharva Institute o Technology & Sciences Pighpur (V), Batasingerem (Post)

DR P.V.KRISHNA MURTHY

Principal







\*\*\*\*\*



(Permanent affiliation from JNTUH, recognized by UGC under 2(f) & 12(B), Accredited by NAAC with 'A' Grade)

Piglipur, BatasingaramPanchayath, Hayath Nagar Mandal, Hyderabad, R.R. Dist. 501512, www.aits.hyd.org.

# DEPARTMENT OF MECHANICAL ENGINEERING

#### **CERTIFICATE**

This is to certify that Mr./Ms./Mrs. K PRAVEEN KUMAR Roll no. 18T85A0314 has successfully completed

Add on Program on "Dynamics of ATV Vehicle-Mechanical" conducted by the Department of Mechanical

Engineering, AITS form 19/08/2019 to 24/08/2019..



MR. B. JEEVAN KUMAR

Head Of The Department – Mechanical

HEAD OF THE DEPARTMENT Dept. of Mechanical Engineering namecharya Institute of Techn 101/3 Storate Pigliput (V). Balesingharam (P), R.R. Diot-501 512 Bud. to . 2.1

PRINCIPA Annamacharva Institut