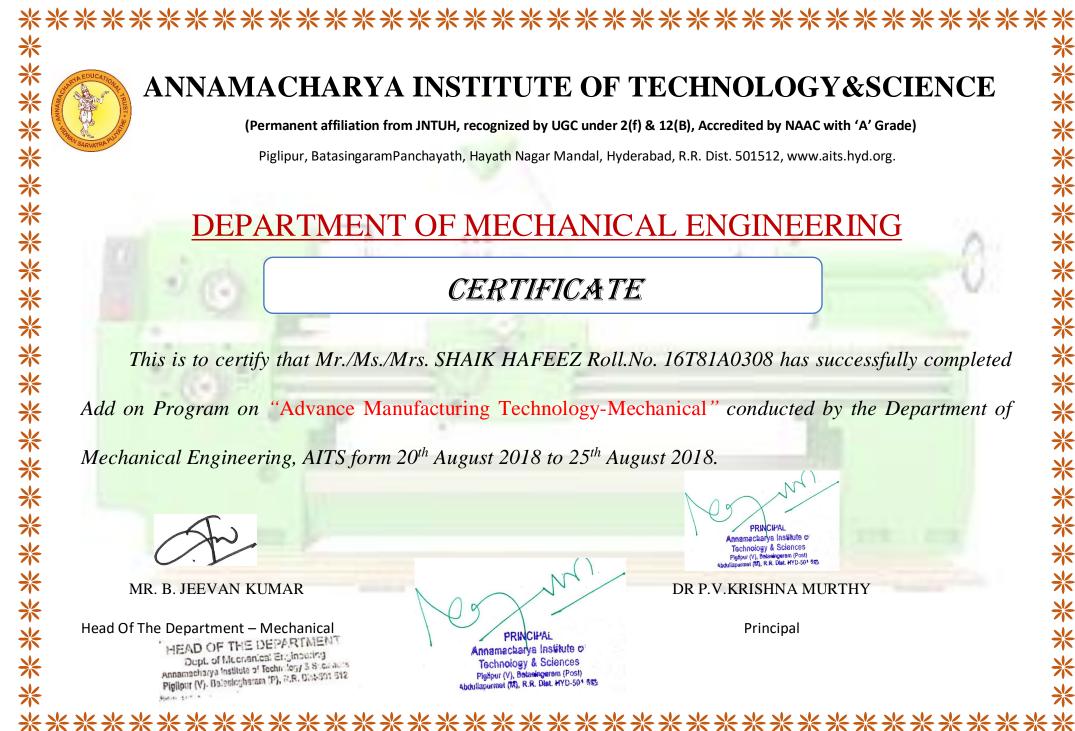

ccredited by NAAC with 'A' Grade)

Piglipur, BatasingaramPanchayath, Hayath Nagar Mandal, Hyderabad, R.R. Dist. 501512, www.aits.hyd.org.

#### DEPARTMENT OF MECHANICAL ENGINEERING

#### **CERTIFICATE**

This is to certify that Mr./Ms./Mrs. PANJAGULA PRASAD Roll.No. 17T81A0307 has successfully completed Add on Program on "Advance Manufacturing Technology-Mechanical" conducted by the Department of Mechanical Engineering, AITS form 20th August 2018 to 25th August 2018. Annamacharva Institute o

PRINCIPA

Technology & Sciences

MR. B. JEEVAN KUMAR

Head Of The Department – Mechanical

HEAD OF THE DEPARTMENT Dept. of Mechanical Engineering Annamacharva Institute of Techn logy 3 Storates Piglipur (V). Balesingharam (P), R.R. Diot-501 512 Principal

DR P.V.KRISHNA MURTHY

Technology & Sciences



(Permanent affiliation from JNTUH, recognized by UGC under 2(f) & 12(B), Accredited by NAAC with 'A' Grade)

Piglipur, BatasingaramPanchayath, Hayath Nagar Mandal, Hyderabad, R.R. Dist. 501512, www.aits.hyd.org.

# DEPARTMENT OF MECHANICAL ENGINEERING

#### **CERTIFICATE**

This is to certify that Mr./Ms./Mrs. SHAIK HAFEEZ Roll.No. 16T81A0308 has successfully completed

Add on Program on "Advance Manufacturing Technology-Mechanical" conducted by the Department of

Mechanical Engineering, AITS form 20<sup>th</sup> August 2018 to 25<sup>th</sup> August 2018.







(Permanent affiliation from JNTUH, recognized by UGC under 2(f) & 12(B), Accredited by NAAC with 'A' Grade)

Piglipur, BatasingaramPanchayath, Hayath Nagar Mandal, Hyderabad, R.R. Dist. 501512, www.aits.hyd.org.

### DEPARTMENT